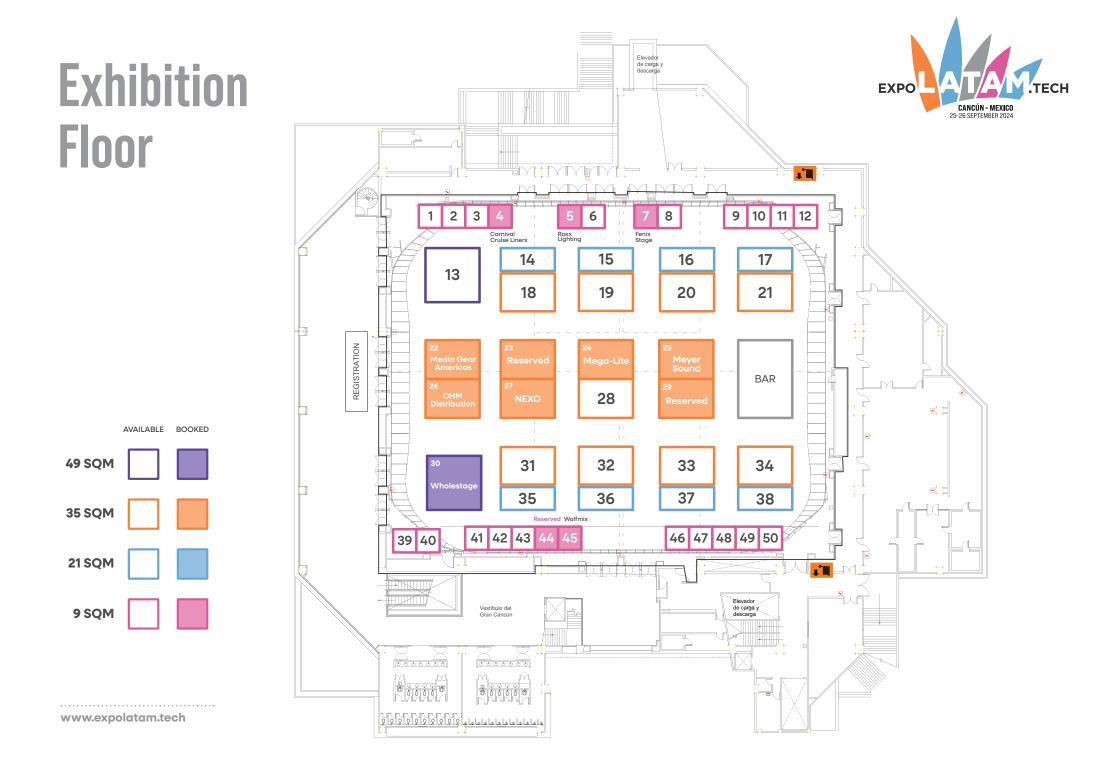

#### The costs for exhibiting are:

Cost per Square Metre - \$300.00 (Includes shell scheme plus carpeting)

- 49 sq m booth (approx. 527 sq ft) \$14,700
- 35 sq m booth (approx. 375 sq ft) **\$10,500**
- 21 sq m booth (approx. 226 sq ft) \$6,300
- 9 sq m booth (approx. 96 sq ft) \$2,700

#### The costs for Demo/Training rooms

Rooms can only be booked if a stand is held on the show floor

- Salón Tulúm Training room \$3,000
- Salón Xcaret Training room \$3,000
- Salón Isla Mujeres Training room \$3,000

for a 12-person classroom style (multiple rooms can be booked to expand the size)

- Salon Coba Training Room / Demo Room \$8,500
   for a 36-person classroom or demo space
- Salon Cozumel Demo Rooms \$7,500
  216 sq m (approx. 2325 sq ft)