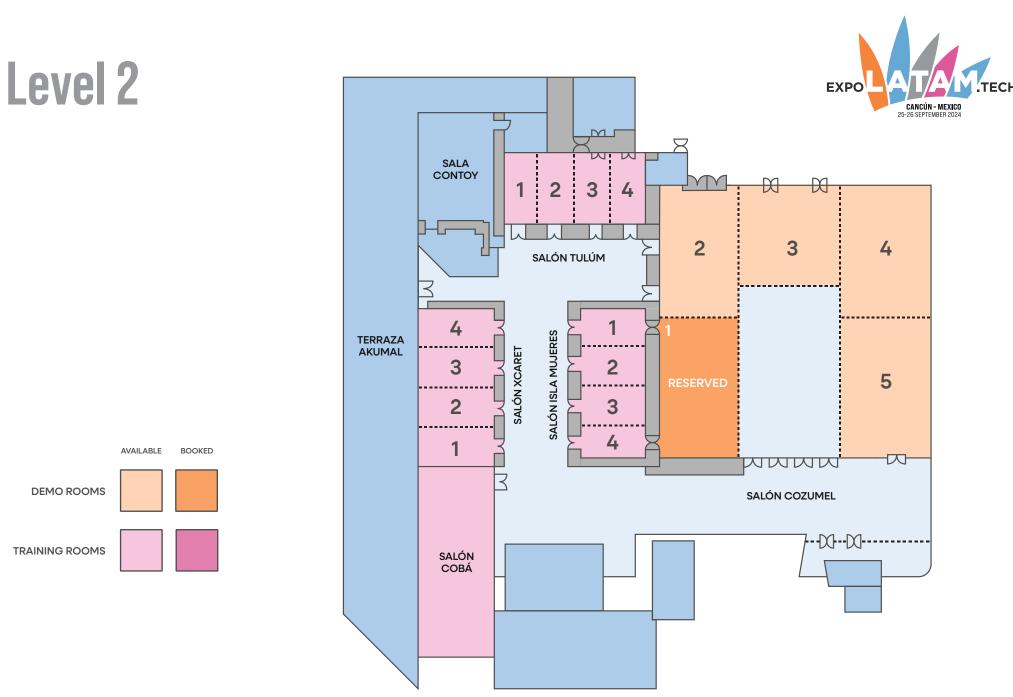

#### The costs for Demo/Training rooms

Rooms can only be booked if a stand is held on the show floor

- Salón Tulúm Training room \$3,000
- Salón Xcaret Training room \$3,000
- Salón Isla Mujeres Training room \$3,000

for a 12-person classroom style (multiple rooms can be booked to expand the size)

- Salon Coba Training Room / Demo Room \$8,500
   for a 36-person classroom or demo space
- Salon Cozumel Demo Rooms \$7,500
  216 sq m (approx. 2325 sq ft)